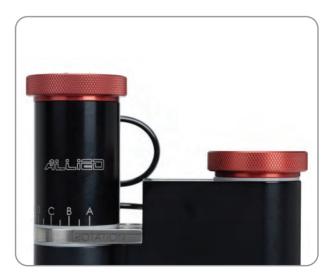

Graduations enable quick, repeatable pad positioning when using different size sample holders.

Independent air switches control smooth activation of holder and sample force.

Highly adjustable range of motion supports either right-or lefthand use.