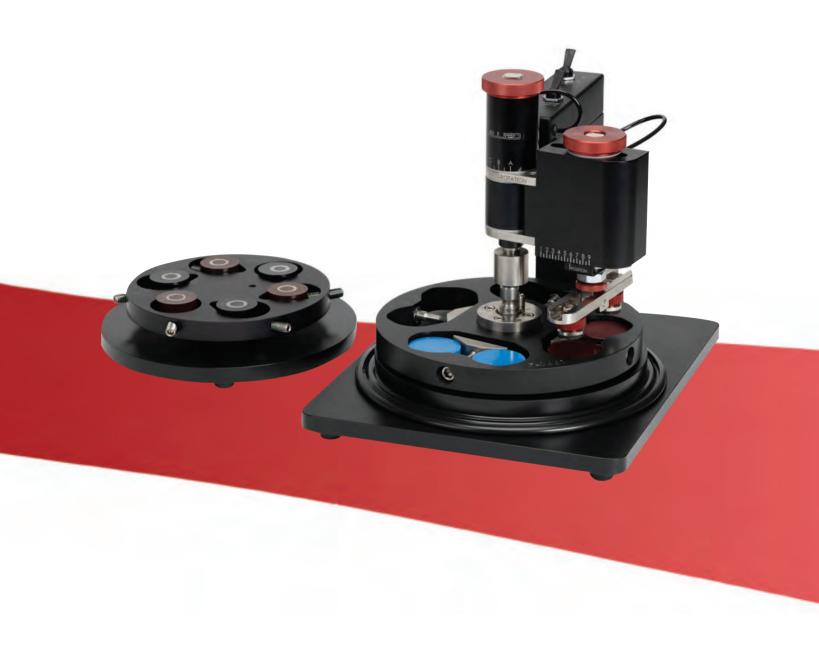

The CF-1 is a loading and unloading system for central force sample holders.

The rotating base sets uniform mount protrusion to 3 mm and allows quick, easy positioning beneath the pad. Pneumatics are used to secure both the holder and sample/mount(s) when loading to establish a uniform plane, reducing initial grinding time and operator fatique.

Rotating plate allows for convenient, rapid sample/mount loading.

#### Features:

- Compatible with all Allied central force sample holders (single, dual, and large mount) and any similarly shaped holders
- Pneumatic loading ensures mount/sample planarity
- Reduces initial planarizing/grinding process time and consumable usage
- · Rotating plates support rapid loading and unloading of samples/mounts
- Graduation scale on pivot arm assists with quick, repeatable loading when using different holders
- Designed for either right- or left-hand use
- Two (2) year warranty
- Designed and manufactured by Allied in the USA