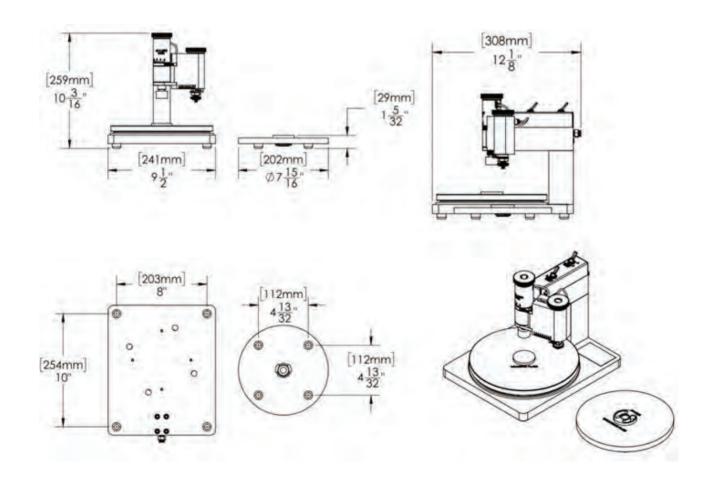

unt/sample planarity
- Reduces initial planarizing/grinding process time and consumable usage
- · Rotating plates support rapid loading and unloading of samples/mounts
- Graduation scale on pivot arm assists with quick, repeatable loading when using different holders
- Designed for either right- or left-hand use
- Two (2) year warranty
- Designed and manufactured by Allied in the USA



Graduations enable quick, repeatable pad positioning when using different size sample holders.



Independent air switches control smooth activation of holder and sample force.



Highly adjustable range of motion supports either right-or lefthand use.

### Accessories



3-CF03

Single Pad Attachment for Teardrop Holders



5-CF10

Dual Pad Attachment for Dual Cavity & Large Mount Holders

### Dimensions



## Global Distribution of The World's Finest Products





Brochure #: CF-1 2023

Equipment is subject to change due to innovations/improvements at any time.