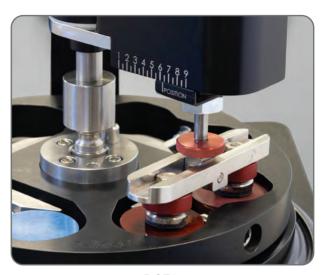

### Accessories

3-CF03

Single Pad Attachment for Teardrop Holders

5-CF10

Dual Pad Attachment for Dual Cavity & Large Mount Holders