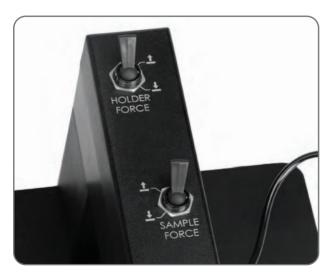

Graduations enable quick, repeatable pad positioning when using different size sample holders.

Independent air switches control smooth activation of holder and sample force.

Highly adjustable range of motion supports either right-or lefthand use.