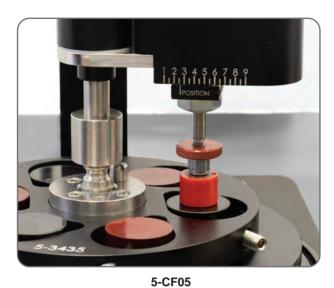

The CF-1 is a loading and unloading system for central force sample holders.

The rotating base sets uniform mount protrusion to 3 mm and allows quick, easy positioning beneath the pad. Pneumatics are used to secure both the holder and sample/mount(s) when loading to establish a uniform plane, reducing initial grinding time and operator fatique.

Rotating plate allows for convenient, rapid sample/mount loading.

Graduations enable quick, repeatable pad positioning when using different size sample holders.

Independent air switches control smooth activation of holder and sample force.

Highly adjustable range of motion supports either right-or lefthand use.